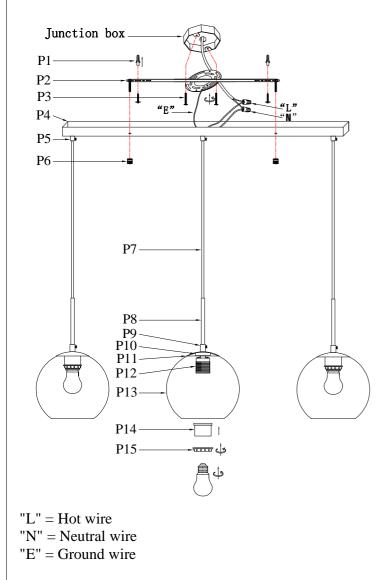

## **Installation instructions:**

1. Black wire from ceiling(junction box) attaches to "L"wire from the fixture.

- 2. White wire from ceiling(junction box) attaches to "N"wire from the fixture.
- 3. "E" wire from the fixture is attaced to the mounting bracket and an additional
- "E" wire from the mounting bracket must be secured to the junction box.
- 4.Secure mounting bracket to the junction box.
- 5.Insert screws(P1,P3) in side of top unit the mounting bracket.
- 6.Fix the Mounting bracket(P2) to the Canopy and tighten by the Nuts(P6).
- 7.Fit lampshade(P13) with lampholder ring(P15).

8.Install the bulbs into the lamp fixture.(Bulb not included).

The end!

PARTS LIST

|      | -                       | INCO LID                    | -   |            |
|------|-------------------------|-----------------------------|-----|------------|
| part | picture                 | Description                 | Qty | Check list |
| P1   |                         | Wall anchor with<br>Screw   | 2   |            |
| P2   |                         | L16.9″ Mounting<br>bracket  | 1   |            |
| Р3   | (unununa)               | 5/32 Screw                  | 2   |            |
| P4   |                         | L30.3″ Metal<br>Canopy      | 1   |            |
| P5   |                         | Wire lock                   | 3   |            |
| P6   |                         | M5 Nut                      | 2   |            |
| P7   | $\sim$                  | Power Cord 79"<br>18# Black | 3   |            |
| P8   | <b>D</b>                | L5.1″ Metal Tube            | 3   |            |
| Р9   | 0                       | Wire lock                   | 3   |            |
| P10  |                         | ø1.6″ Metal Cover           | 3   |            |
| P11  |                         | ø3.5″ Metal Cover           | 3   |            |
| P12  |                         | E26 Lampholder              | 3   |            |
| P13  |                         | ø7.9"Lampshade              | 3   |            |
| P14  |                         | ø2″Metal Tube               | 3   |            |
| P15  | ' <del>(U U U U</del> ) | E26 Lampholder<br>Ring      | 3   |            |